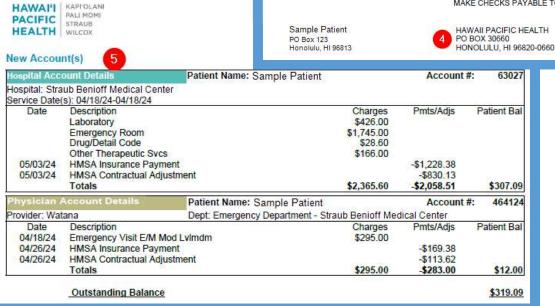

Payment Information

This shows the total amount you owe on your bill.

- Important Message for You This shows the status of your account.
- 4 Mailbox Address
  Use this address to mail payments.
- 6 Account Details

You can find the details of your hospital and professional accounts in one place. Accounts are listed in this order:

- New accounts (since last statement)
- Past due accounts
- Accounts on a payment plan (if applicable)