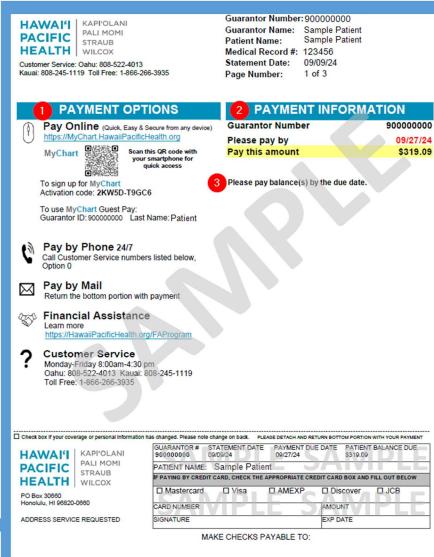

# HAWAI'I KAPI'OLANI PACIFIC PALI MOMI STRAUB WILCOX

CREATING A HEALTHIER HAWAI'I

Payment Options

All the ways you can pay your bill and get help are listed here.

**Tip**: Use the QR code to access your MyChart account. Pay online and save a stamp!

Payment Information

This shows the total amount you owe on your bill.

- Important Message for You This shows the status of your account.
- 4 Mailbox Address
  Use this address to mail payments.
- 6 Account Details